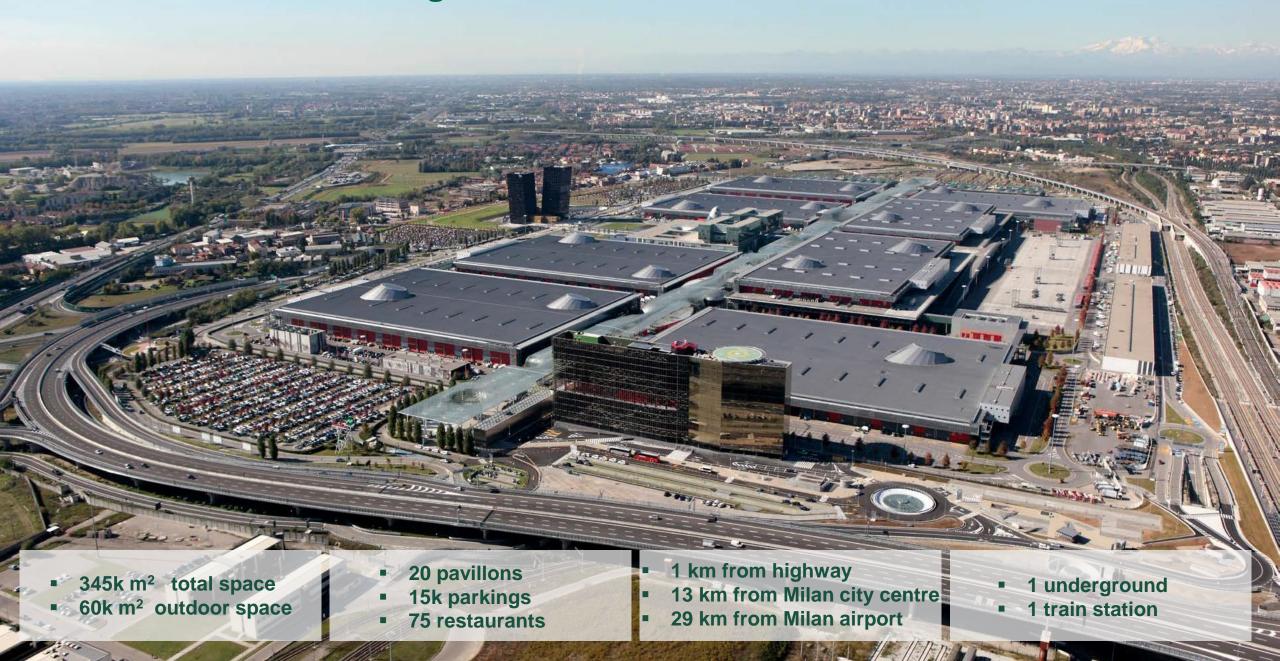

### The 6th largest exhibition district in the world

#### State of the art premises and strategic logistics

- Best-in-class premises with strategic locations close to airports, undergrounds, train stations and urban centers
- Fieramilano (Rho): 6<sup>th</sup> trade fair center in the world with its 345k sqm