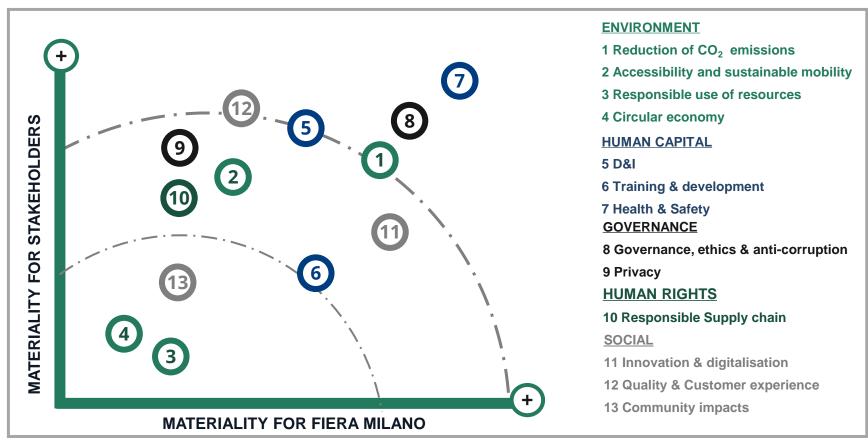

.6 billion

This is the effect associated to suppliers, investments, payments of salaries and the expenses of exhibitors and visitors associated with the exhibitions

Contribution to public budget (tax contribution): € 1.5 billion

This is direct, indirect and induced contribution to the public budget through different taxes: VAT, Income tax, tax on profits and other taxes

Through its activities Fiera Milano has contributed to generate 52,509 labour units

### Purpose, stakeholder engagement and materiality matrix

PURPOSE 6 — Creating multiple opportunities for businesses and people through a European hub and a global network MISSION 6 — To be a leading, smart, hybrid platform for leading innovative, sustainable, global events

#### STAKEHOLDER ENGAGEMENT



#### **MATERIALITY MATRIX**



MATERIAL TOPICS

### Fiera Milano's integrated sustainability strategy



### Fiera Milano integrated Sustainability Plan 2021-2025

| Health & Safety Diversity & Is Develop a Diversity & Inclusion  16 Employer branding certification from a leading international certifier Diversity and Development Diversity  |        | ENABLING<br>FACTOR | ESG STRATEGIC<br>AREA | #  | TARGET                                                                              | TIMING | STATUS   | SDGs