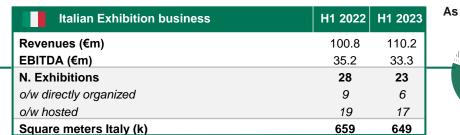

**Fiera Milano Consolidated** H1 2022 H1 2023 Revenues (€m) (net of Elisions) 116.2 132.2 EBITDA (€m) 39.5 41.6 N. Exhibitions 31 32 o/w directly organized 12 15 19 17 o/w hosted Square meters consolidated (A+B+C) (k) 705 790 Net income 5.3 25.7 (55.6)(63.8)Net debt (Cash)