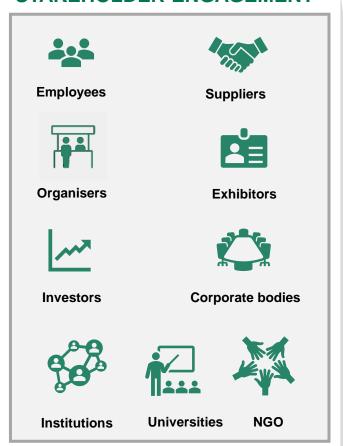

generated by Fiera Milano: € 6.6 billion

This is the effect associated to suppliers, investments, payments of salaries and the expenses of exhibitors and visitors associated with the exhibitions

Contribution to public budget (tax contribution): € 1.5 billion

This is direct, indirect and induced contribution to the public budget through different taxes: VAT, Income tax, tax on profits and other taxes

Through its activities Fiera Milano has contributed to generate 52,509 labour units

### Purpose, stakeholder engagement and materiality matrix

PURPOSE 6 — Creating multiple opportunities for businesses and people through a European hub and a global network MISSION 6 — To be a leading, smart, hybrid platform for leading innovative, sustainable, global events

#### STAKEHOLDER ENGAGEMENT



#### **MATERIALITY MATRIX**



MATERIAL TOPICS

### Fiera Milano's integrated sustainability strategy



### Fiera Milano integrated Sustainability Plan 2021-2025

| Health & Safety Diversity & Is Develop a Diversity & Inclusion  16 Employer branding certification from a leading international certifier Diversity and Development Diversity  |        | ENABLING<br>FACTOR | ESG STRATEGIC<br>AREA | #  | TARGET                                                                              | TIMING | STATUS   | SDGs