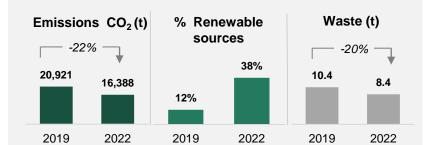

*Sustainability Policy**

### **Certifications**





### **Sustainability report**



- Available here
- Pursuant to Italian Legislative Decree 254/2016
- In compliance with GRI Standards (Core option)
- Limited assurance by the **Independent Auditors**

# Agenda



- 1. Fiera Milano overview and H1 2023 results
- 2. Identity and sustainability strategy:
  - 1. Identity and socio-economic impacts
  - 2. Stakeholder engagement & Materiality matrix
  - 3. Strategy and 2021-2025 Sustainability Plan
  - 4. Sustainability governance
- 3. Highlights 2022 and main sustainability initiatives
- 4. Case study: carbon footprint measurement of events
- 5. The sustainable event offered by Fiera Milano
- 6. ESG Ratings & Awards



### **ESG Highlights 2022**

### Environment





























#### % Carpet used sent to recovery



2020 2021





#### n.2 carbon neutral events (carbon footprint measurement)







- 25% hybrid
- Photovoltaic plant of 8.2 **MWp** (26,000 panels)
- 20% energy requirements
- Upgraded in 2023 to double its power

### Social













### **Board diversity**



Certifications

#### Sustainability governance

independent









#### Responsible supply chain

**Ambassadors** 

 Overall value of supplier contracts which includes ESG elements in technical assessment: 80%

#### **ESG Ratings**

International commitment



















 New events dedicated to Sustainability (NME)

### Main sustainability initiatives regarding environment and circular economy



## Upgrading of the photovoltaic system

- In December 2021, the photovoltaic system