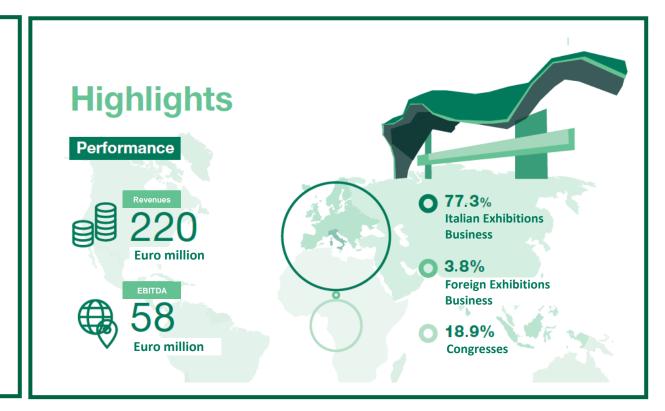

**Fiera Milano Consolidated** H1 2022 H1 2023 Revenues (€m) (net of Elisions) 116.2 132.2 EBITDA (€m) 39.5 41.6 N. Exhibitions 31 32 o/w directly organized 12 15 19 17 o/w hosted Square meters consolidated (A+B+C) (k) 705 790 Net income 5.3 25.7 (55.6)(63.8)Net debt (Cash)