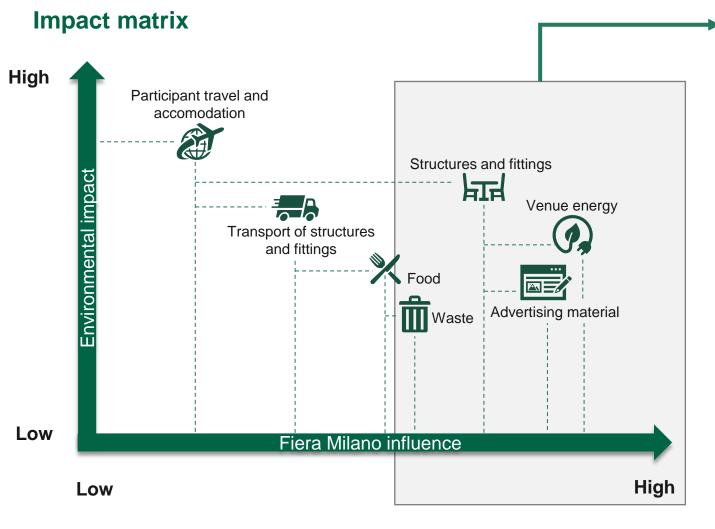

- Fairs can positively influence the country, both as organizations that adopt a **sustainable business model with responsible consumptions**, as well as containers of innovative and inspirational initiatives
- Exhibitions can have a significant ecological footprint, arising from the various stages, including construction and dismantling of exhibition booths, catering and final waste disposal
- Exhibition industry can have a relevant role in the **climate change action**, by measuring and reducing the carbon footprint of the events and being a platform to spread awareness and spark action