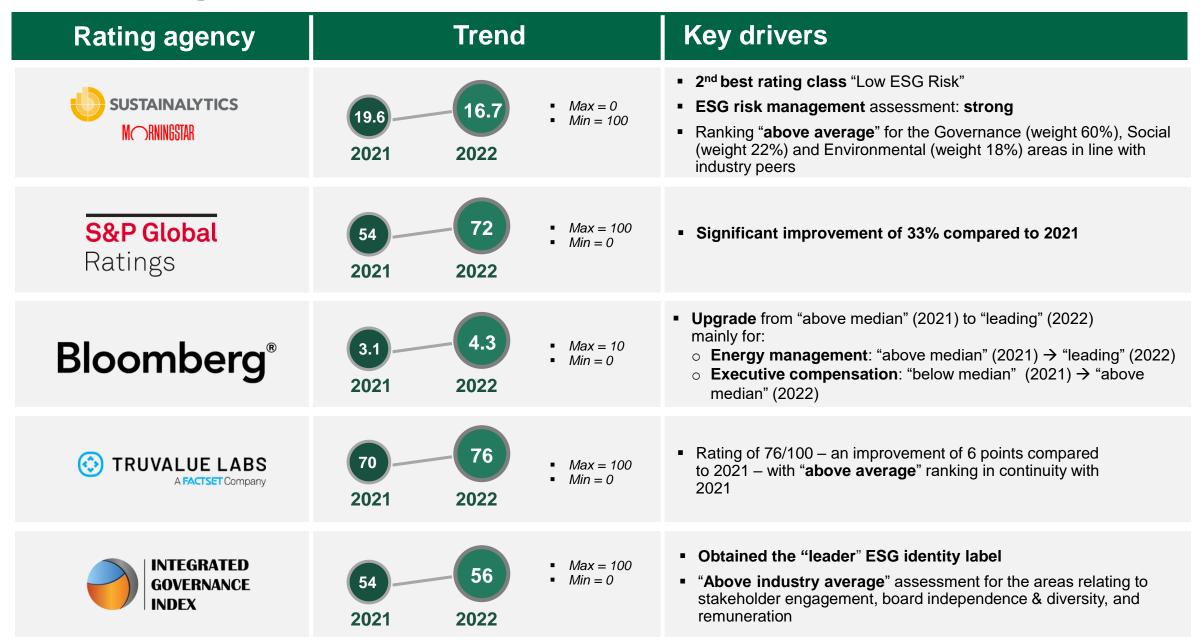

total of 272,640 kg of carpet was collected, corresponding to about 928,646 sqm, for which 116 containers were used.
- The 100 % of the quantity collected was sent for recycling.
- The amount of carpet sent for recovery increased by 14 percent compared with the previous year.



# **Agenda**



- 1. Fiera Milano overview and H1 2023 results
- 2. Identity and sustainability strategy:
  - 1. Identity and socio-economic impacts
  - 2. Stakeholder engaement & Materiality matrix
  - 3. Strategy and 2021-2025 Sustainability Plan
  - 4. Sustainability governance
- 3. Highlights 2022 and main sustainability initiatives
- 4. Case study: carbon footprint measurement of events
- 5. The sustainable event offered by Fiera Milano
- 6. ESG Ratings & Awards



### **ESG** ratings issued on Fiera Milano



### Sustainability awards and recognitions 2022

#### **NATIONAL**

#### Integrated Governance Index (ETicaNews, TopLegal & Nedcommunity)



For the second year in a row, Fiera Milano was confirmed at the top of the ET.Group Integrated Governance Index (IGI), which rewards companies that can integrate sustainability into their business model

#### **Sustainability Leader (II Sole 24 Ore)**



For the second year, Fiera Milano was recognised as one of **Italy's "Sustainability Leaders"**, a ranking compiled by II Sole 24 Ore in cooperation with Statista

#### **Sustainability Award (Credit Suisse)**



As part of the Sustainability Award sponsored by Credit Suisse, Kon Group, Altis and Forbes, Fiera Milano was named among the "Top 100" most sustainable companies in Italy

#### INTERNATION