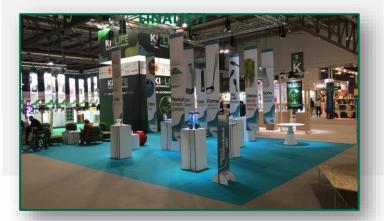

ower of 3.9 and 3.6 MWp which will allow Fiera Milano to increase the share of energy purchased from renewable sources.





## An innovative and sustainable booth offer

- In 2017 was launched a partnership with Montecolino S.p.A., for the recovery and reuse of carpeting laid during exhibitions.
- As a result of this synergy, there were created innovative and sustainable panels, made from recycled carpet.
- There were also created customized recycling bins and a first series of prototypes as example of other types of furniture that can be used to set up the pre-furnished and customized booths.
- The initiative represents a virtuous example of circular economy resulting from the engagement between Fiera Milano and one of its main suppliers for the sustainable development of the business.





### The collection of PET plastic in a controlled chain

- Three compactors, in partnership with Coripet, for the collection of PET plastic bottles, separated from other types of polymer, located in fixed areas along the central axis of the Rho exhibition district (Milan).
- The plastic is collected and sent to the recovery plants of the PET circuit, for the production of secondary raw material (R-PET), which is used to produce new food packaging.
- For each bottle inserted in the compactors by visitors and employees, they receive points for personal shopping and well-being, managed on a dedicated app, connected to the compactors.



# Integrating sustainability into the core business: organizing and hosting new events completely dedicated to sustainability

Events created to promote s